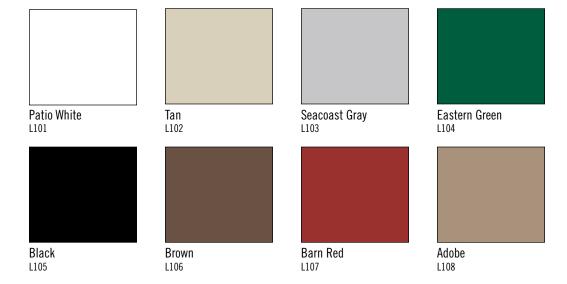

## Classic Series

"The Series That Started it AII" 100% Pure Virgin Co-Extruded vinyl. The original Illusions® Vinyl Fence product. High Gloss.

White

C101

Gray C103

24 low gloss colors make up the Grand Illusions Color Spectrum™ Estate Series. Chosen from many of the most popular exterior accent colors. Perfect for matching siding, shutters, trim, and a multitude of other applications. All low gloss matte finish.