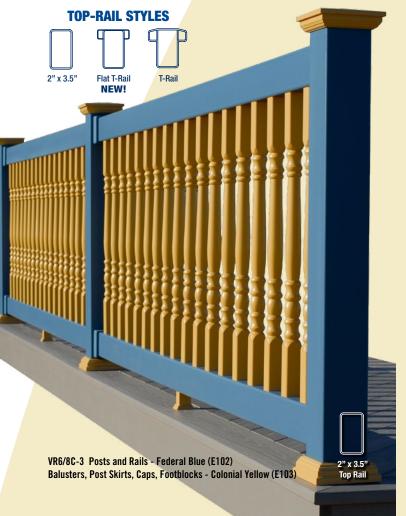

Imagine yourself painting your house tan with a plum trim and burgundy accents. Now you can Mix 'n' Match $^{\text{TM}}$  your Illusions $^{\text{@}}$  Vinyl Railing with Burgundy Rails, Vintage Wine Posts and Tan Balusters. The possibilities are endless!

#### Designer Series

Need a custom color? Give us your swatch and we'll match it! The Grand Illusions Color Spectrum™ Designer Series allows you to match any color. This creates limitless color possibilities for any railing application. This is also available with Mix 'n' Match™.