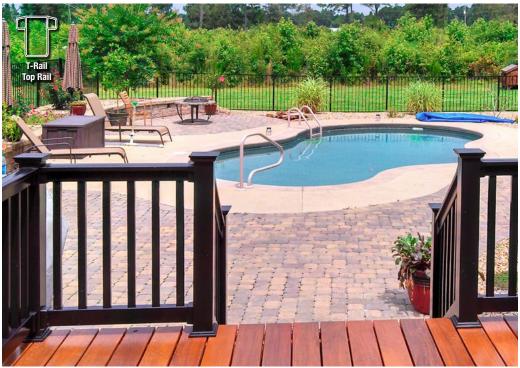

# Landscape Series

Featuring 8 colors, the Grand Illusions Color Spectrum™ Landscape Series is custom designed to match most exterior railing applications. **All low gloss matte finish.** 

VRT6/8-3 Black (L105)