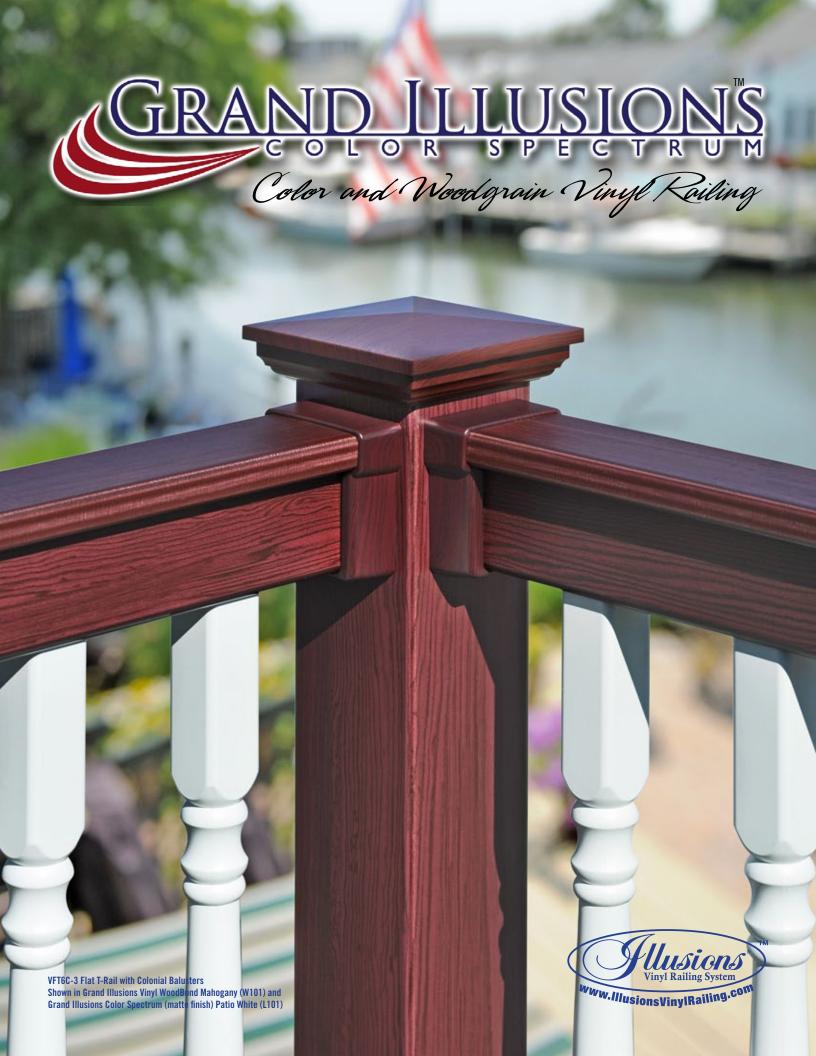

Designed with the sole purpose of allowing your creativity to flow, Illusions® Vinyl Railing System™ Grand Illusions Color Spectrum™ and Grand Illusions Vinyl Woodbond™ Series of color and woodgrain vinyl products are the next step in the evolution of a product. Never before has this been done with such a grand degree of choices.

With 35 Principal colors, completely lifelike woodgrains, and the ability to match any color of your choosing, you now have the perfect solution for your deck and railing. Landscape, Estate, and Vinyl WoodBond<sup>TM</sup> all have a low gloss matte finish.

#### THE MOST REALISTIC VINYL WOODGRAIN IN THE INDUSTRY!

With the unmatched detail of real wood and the maintenance free advantage of vinyl, you are sure to fall in love with the Grand Illusions Vinyl Woodbond™ woodgrain vinyl railing. All low gloss matte finish.