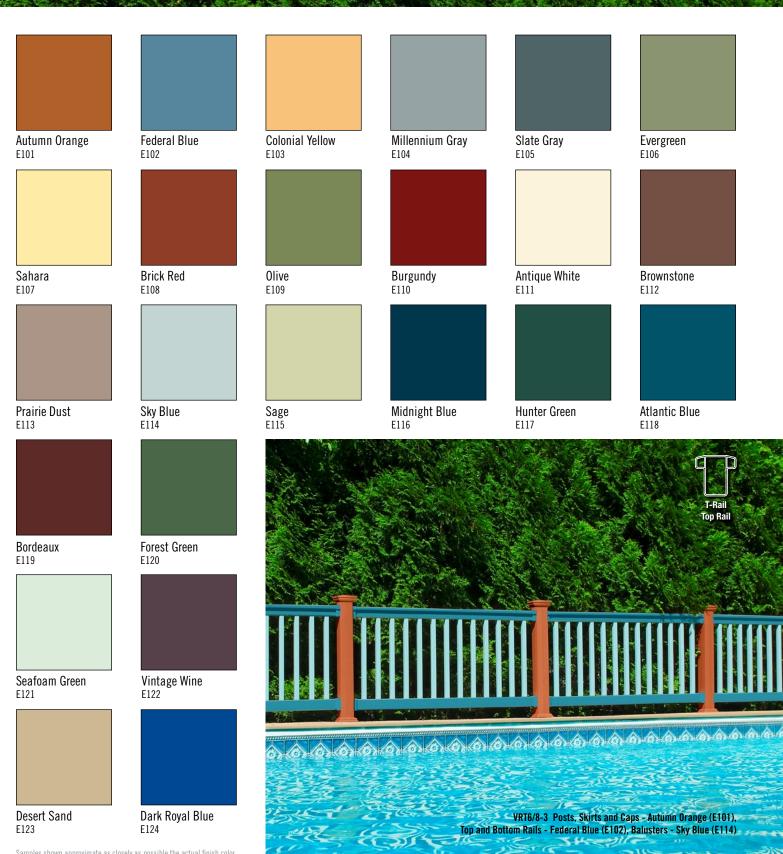

## Classic Series

"The Series That Started it AII" 100% Pure Virgin Co-Extruded vinyl. The original Illusions® Vinyl Fence product. High Gloss.

White

C101

Gray C103

24 low gloss colors make up the Grand Illusions Color Spectrum™ Estate Series. Chosen from many of the most popular exterior accent colors. Perfect for matching siding, shutters, trim, and a multitude of other applications. All low gloss matte finish.

#### Designer Series

Need a custom color? Give us your swatch and we'll match it! The Grand Illusions Color Spectrum™ Designer Series allows you to match any color. This creates limitless color possibilities for any railing application. This is also available with Mix 'n' Match™.