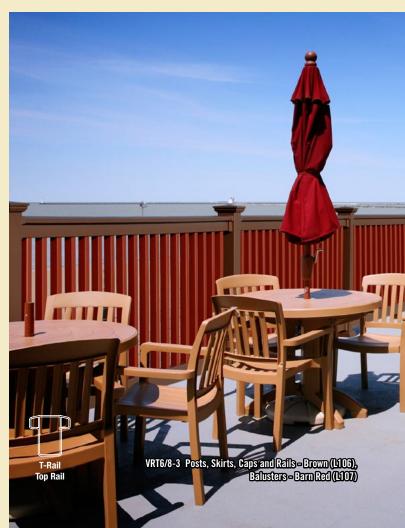

Imagine yourself painting your house tan with a plum trim and burgundy accents. Now you can Mix 'n' Match $^{\text{TM}}$  your Illusions $^{\text{@}}$  Vinyl Railing with Burgundy Rails, Vintage Wine Posts and Tan Balusters. The possibilities are endless!

#### Designer Series

Need a custom color? Give us your swatch and we'll match it! The Grand Illusions Color Spectrum™ Designer Series allows you to match any color. This creates limitless color possibilities for any railing application. This is also available with Mix 'n' Match™.