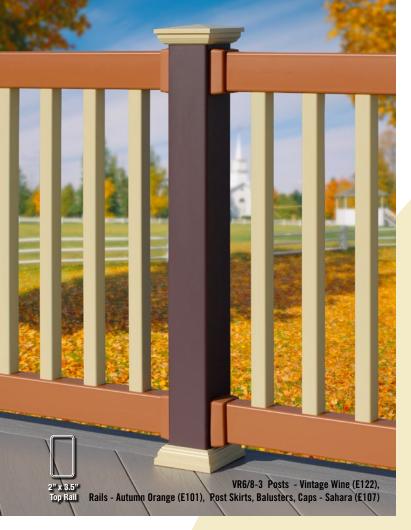

Imagine yourself painting your house tan with a plum trim and burgundy accents. Now you can Mix 'n' Match $^{\text{TM}}$  your Illusions $^{\text{@}}$  Vinyl Railing with Burgundy Rails, Vintage Wine Posts and Tan Balusters. The possibilities are endless!

#### Designer Series

Need a custom color? Give us your swatch and we'll match it! The Grand Illusions Color Spectrum™ Designer Series allows you to match any color. This creates limitless color possibilities for any railing application. This is also available with Mix 'n' Match™.