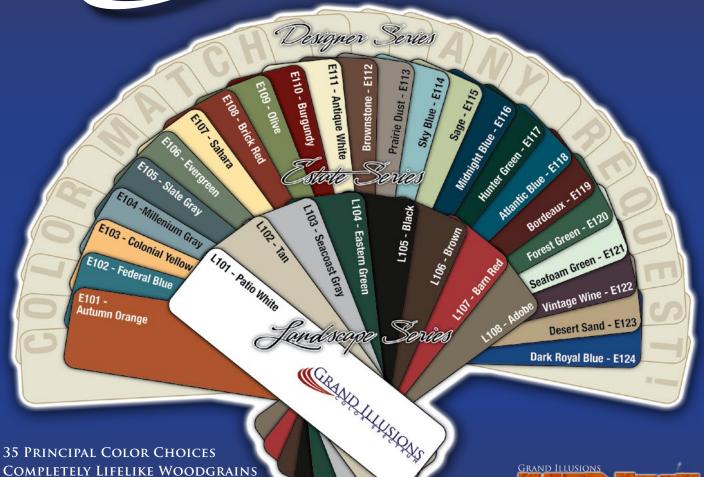

With 35 Principal colors, completely lifelike woodgrains, and the ability to match any color of your choosing, you now have the perfect solution for your deck and railing. Landscape, Estate, and Vinyl WoodBond<sup>TM</sup> all have a low gloss matte finish.

# Landscape Series

Featuring 8 colors, the Grand Illusions Color Spectrum™ Landscape Series is custom designed to match most exterior railing applications. **All low gloss matte finish.** 

VRT6/8-3 Black (L105)

## Classic Series

"The Series That Started it AII" 100% Pure Virgin Co-Extruded vinyl. The original Illusions® Vinyl Fence product. High Gloss.

White

C101

Gray C103

24 low gloss colors make up the Grand Illusions Color Spectrum™ Estate Series. Chosen from many of the most popular exterior accent colors. Perfect for matching siding, shutters, trim, and a multitude of other applications. All low gloss matte finish.

#### Designer Series

Need a custom color? Give us your swatch and we'll match it! The Grand Illusions Color Spectrum™ Designer Series allows you to match any color. This creates limitless color possibilities for any railing application. This is also available with Mix 'n' Match™.

### GRAND ILLUSION PATENT PENDING

- , 35 PRINCIPAL COLOR CHOICES
- , COMPLETELY LIFELIKE WOODGRAINS
- LOW GLOSS MATTE FINISH
- , AVAILABLE IN ALL STYLES
- MIX 'N' MATCHTM COLOR CAPABILITY
- , MATCH OR CREATE YOUR OWN COLORS
- PRE-ASSEMBLED PANELS