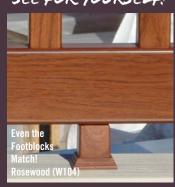

COMPLETELY LIFELIKE!

VRFT6/8-3 Walnut (W103)

Mahogany W101

Cherry W102

Walnut W103

Rosewood W104